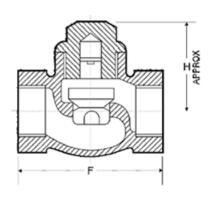

### **Dimensions (in mm)**

| Nominal Size | Nominal Size (Inches) | F   | Н   |
|--------------|-----------------------|-----|-----|
| 8            | 1/4                   | 47  | 30  |
| 10           | 3/8                   | 51  | 30  |
| 15           | 1/2                   | 54  | 38  |
| 20           | 3/4                   | 65  | 43  |
| 25           | 1                     | 80  | 55  |
| 32           | 1.1/4                 | 90  | 55  |
| 40           | 1.1/2                 | 102 | 60  |
| 50           | 2                     | 122 | 75  |
| 65           | 2.1/2                 | 147 | 90  |
| 80           | 3                     | 170 | 105 |
| 100          | 4                     | 200 | 120 |

## Notes

- 1. Product images are for illustration purposes only. Actual product may vary.
- 2. Actual dimensions may change over time, due to continual design improvements. Please confirm before placing order.