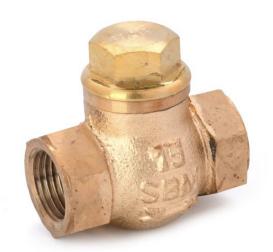

# SBM-11 Bronze Horizontal Lift Check Valve Heavy, Screwed

**Product Description** Product: 'SBM' Bronze Horizontal Lift Check Valve No.5

Type of Pattern : Heavy Pattern

Body Material cum Standard: GM (IS:318 Gr.LTB2)

Description: Screwed in Cover Type of Seat : Integral seat Type of Disc : Renewable disc

Trim : Cu-Alloy

End Details: Screwed Female BSP threads to BS 21.

## Notes

- 1. Product images are for illustration purposes only. Actual product may vary.
- 2. Actual dimensions may change over time, due to continual design improvements. Please confirm before placing order.