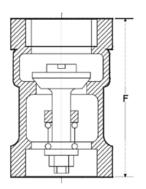

## **Dimensions (in mm)**

| Nominal Size | Nominal Size (Inches) | F   |  |
|--------------|-----------------------|-----|--|
| 15           | 1/2                   | 55  |  |
| 20           | 3/4                   | 65  |  |
| 25           | 1                     | 70  |  |
| 32           | 1.1/4                 | 80  |  |
| 40           | 1.1/2                 | 85  |  |
| 50           | 2                     | 95  |  |
| 65           | 2.1/2                 | 130 |  |
| 80           | 3                     | 145 |  |
| 100          | 4                     | 190 |  |
|              |                       |     |  |