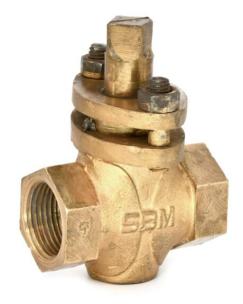

## SBM-24 Bronze Gland Valve Screwed

**Product Description** 

Product : SBM Bronze Gland Valve Type of Pattern : Standard Pattern

Body Material cum standard: GM IS 318 Gr. LTB 2

Product Description: Taper Plug type

End Details : Screwed female BSP Parallel threads