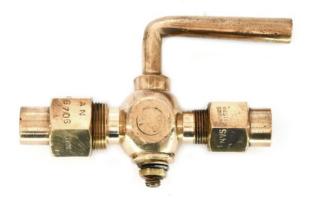

## SBM-26 Bronze Drain Valve Screwed

Product : SBM Bronze Drain Valve Body Material cum standard : GM IS 318 Gr. LTB 2 Product Description : Round Barrel Straight Nose with Union Nut & Tail pipe polished body metallic handle End Details : Inlet having BSP Parallel Male Threads