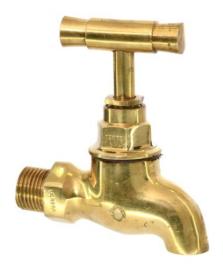

## SBM-21 Brass Bib Tap Screwed

**Product Description**Product: SBM Brass Bib Tap Export Pattern

Body Material cum standard : Brass IS-1264 Gr. DCB-2 Product Description : Crutch Head Polished Body

Gland Packing: Asbestos

End Details: Inlet End having BSP Parallel Male Threads